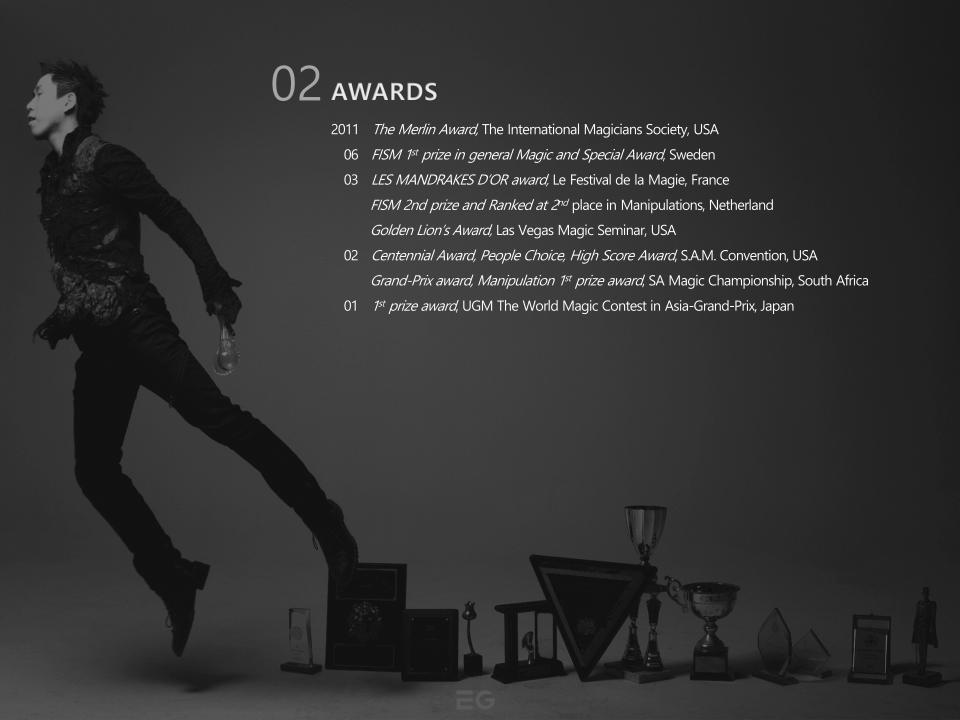

# ABOUT EG LEE (LEE EUN GYEOL)

EG is the pioneer of the magic wave in Korea, who led the rise of Korea's magic to an ever more exciting and revolutionary global scale.

As a creator of new genres, EG takes you to the world beyond magic proven by winning numerous world-scale international magic contests.